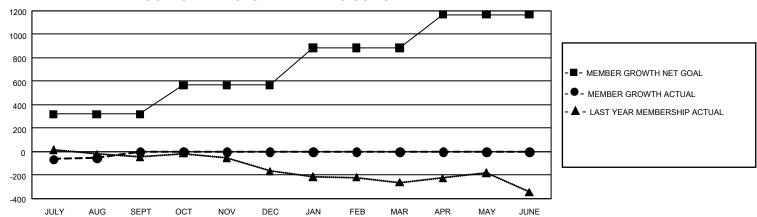

## GOALS AND ACTUAL MEMBERS CUMULATIVE

| DROPPED CLUBS: 4 |     | 94 CLUBS OF 544 ADDED 1 OR<br>MORE NEW MEMBERS | GENDER DISTRIBUTION                  |                |  |
|------------------|-----|------------------------------------------------|--------------------------------------|----------------|--|
|                  |     |                                                | MALE                                 | 7,833 (64.39%) |  |
|                  |     |                                                | FEMALE                               | 4,327 (35.57%) |  |
| DROPPED MEMBERS  |     |                                                | NON BINARY                           | 2 (0.02%)      |  |
| DECEASED         | 42  |                                                | PREFER NOT TO ANSWER                 | 2 (0.02%)      |  |
| CLUB CANCELLED   | 0   |                                                | TOTAL FAMILY UNIT MEMBERS 2,396      |                |  |
| OTHER            | 248 | CLICK HERE FOR                                 |                                      |                |  |
| TOTAL            | 290 | CUMULATIVE MEMBERSHIP DATA                     | FAMILY MEMBERS PAYING HALF DUES 1,22 |                |  |

## GMT Constitutional Area 1, Group N

REPORT DOES NOT INCLUDE CLUBS IN UNDISTRICTED AREAS.

| Clubs                 |               |           |               | Members               |                          |                         |                                                    |
|-----------------------|---------------|-----------|---------------|-----------------------|--------------------------|-------------------------|----------------------------------------------------|
| RESULTS FOR 2022-2023 |               |           |               | RESULTS FOR 2022-2023 |                          |                         |                                                    |
| QUARTER               | NEW CLUB GOAL | NEW CLUBS | DROPPED CLUBS | QUARTER MI            | EMBER GROWTH NET<br>GOAL | MEMBER GROWTH<br>ACTUAL | DROPPED MEMBERS<br>ACTUAL (including<br>transfers) |
| JULY/AUG/SEPT         | 6             | 2         | 4             | JULY/AUG/SEPT         | Г 319                    | 262                     | 290                                                |
| OCT/NOV/DEC           | 18            | 0         | 0             | OCT/NOV/DEC           | 247                      | 0                       | 0                                                  |
| JAN/FEB/MAR           | 9             | 0         | 0             | JAN/FEB/MAR           | 320                      | 0                       | 0                                                  |
| APR/MAY/JUNE          | 21            | 0         | 0             | APR/MAY/JUNE          | 282                      | 0                       | 0                                                  |