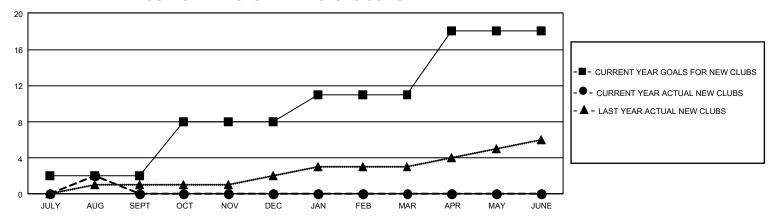

## GOALS AND ACTUAL NEW CLUBS CUMULATIVE

## GMT Constitutional Area 1, Group N

REPORT DOES NOT INCLUDE CLUBS IN UNDISTRICTED AREAS.

| Clubs                 |               |           |               | Members               |                          |                         |                                                    |
|-----------------------|---------------|-----------|---------------|-----------------------|--------------------------|-------------------------|----------------------------------------------------|
| RESULTS FOR 2022-2023 |               |           |               | RESULTS FOR 2022-2023 |                          |                         |                                                    |
| QUARTER               | NEW CLUB GOAL | NEW CLUBS | DROPPED CLUBS | QUARTER MI            | EMBER GROWTH NET<br>GOAL | MEMBER GROWTH<br>ACTUAL | DROPPED MEMBERS<br>ACTUAL (including<br>transfers) |
| JULY/AUG/SEPT         | 6             | 2         | 4             | JULY/AUG/SEPT         | Г 319                    | 262                     | 290                                                |
| OCT/NOV/DEC           | 18            | 0         | 0             | OCT/NOV/DEC           | 247                      | 0                       | 0                                                  |
| JAN/FEB/MAR           | 9             | 0         | 0             | JAN/FEB/MAR           | 320                      | 0                       | 0                                                  |
| APR/MAY/JUNE          | 21            | 0         | 0             | APR/MAY/JUNE          | 282                      | 0                       | 0                                                  |